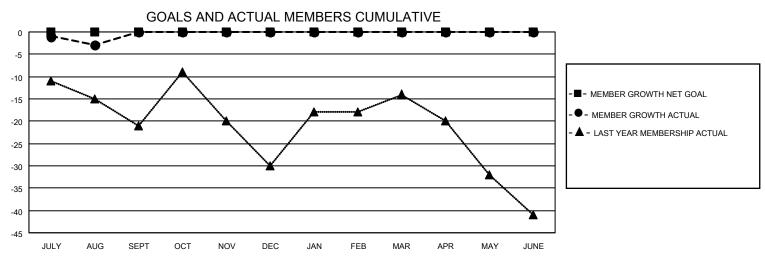

## District 26 M3

| Clubs                 |               |           |               | Members               |                       |                         |                                                    |  |  |
|-----------------------|---------------|-----------|---------------|-----------------------|-----------------------|-------------------------|----------------------------------------------------|--|--|
| RESULTS FOR 2020-2021 |               |           |               | RESULTS FOR 2020-2021 |                       |                         |                                                    |  |  |
| QUARTER               | NEW CLUB GOAL | NEW CLUBS | DROPPED CLUBS | QUARTER MEMB          | ER GROWTH NET<br>GOAL | MEMBER GROWTH<br>ACTUAL | DROPPED<br>MEMBERS ACTUAL<br>(including transfers) |  |  |
| JULY/AUG/SEPT         | 0             | 0         | 0             | JULY/AUG/SEPT         | 0                     | 11                      | 14                                                 |  |  |
| OCT/NOV/DEC           | 0             | 0         | 0             | OCT/NOV/DEC           | 0                     | 0                       | 0                                                  |  |  |
| JAN/FEB/MAR           | 0             | 0         | 0             | JAN/FEB/MAR           | 0                     | 0                       | 0                                                  |  |  |
| APR/MAY/JUNE          | 0             | 0         | 0             | APR/MAY/JUNE          | 0                     | 0                       | 0                                                  |  |  |